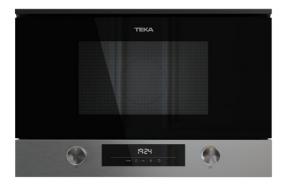

#### **FEATURES**

Built-in Microwave + grill Ceramic base with uniform heating 3 cooking functions 2 autocooking menus 5 power levels, 850 W Grill power: 1200 W Defrosting by time and weight Mechanical control with knobs and minute minder 0-90 min. Timer Double glazed door with right opening Electronic door opening Automatic disconnection when open door LED inner light Stainless steel fingerprint proof Dropdown grill Quick start Capacity (gross/net): 22 / 21,56 litres Stainless steel cavity Grid with feet Tangential ventilation

## COLOURS

112040007

Stainless steel