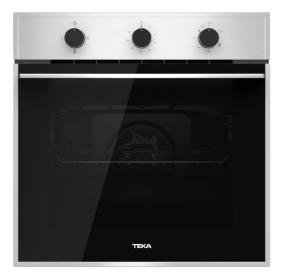

## **FEATURES**

Gas oven with electric grill 2 cooking functions Minute minder Chromed guides, five cooking levels Double glazed door Tangential ventilation Safety thermostat Deep tray and grid Type of gas: Natural Stainless steel fingerprint-proof

# **COLOURS**

| 111040002 | Stainless Steel |
|-----------|-----------------|
| 111040007 | Stainless Steel |