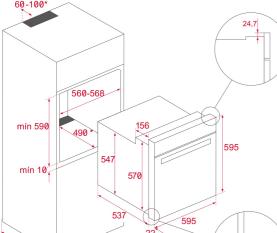

#### 60-100\* 24,7 560-568 156 mín 590 490 595 547 mín 10 570 537 595 22 mín 580 600

## DIMENSIONS

Product height (mm): 595 Product width (mm): 595 Product depth (mm): 543+22 Product length (mm): Net weight (Kg): 41