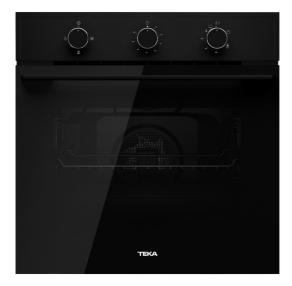

### **FEATURES**

Multifunction gas oven with gas grill 5 cooking functions Mechanical control knobs Mechanical timer Chrome supports with 5 cooking levels Removable double glazed door Manual quick preheating Anti-tip deep tray Capacity (gross/net): 71 / 60 litres