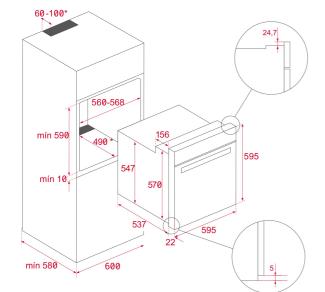

#### DIMENSIONS

Product height (mm): 595 Product width (mm): 595 Product depth (mm): 543+22 Product length (mm): Net weight (Kg): 41