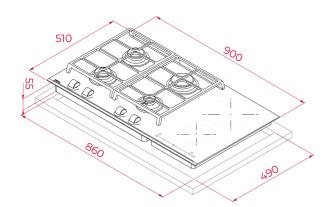

## **DIMENSIONS**

Product height (mm): 98 Product width (mm): 900 Product depth (mm): 510 Product length (mm): Net weight (Kg): 16,4