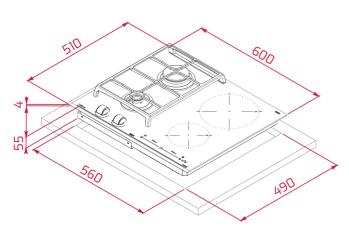

## **DIMENSIONS**

Product height (mm): 98 Product width (mm): 600 Product depth (mm): 510 Product length (mm): Net weight (Kg): 12,8

Power rate (V): 220-240 Frequency (Hz): 50/60

Maximum Nominal Power (W): -