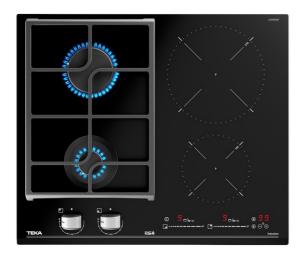

# **JZC 64322 AB**

Gas on glass + Induction hob with Direct Functions and 4 cooking zones in 60cm of natural gas

Autolock

ExactFlame Easy Installation

### **FEATURES**

Gas on glass + Induction hob

Touch control MultiSlider

ExactFlame control

Cooking timer

4 cooking zones:

1 induction 210 Ø (2250-3000 W)

1 induction 145 Ø (1250-1800 W)

1 gas rapid burner (2.8 kW)

1 gas auxiliary burner (1.0 kW)

9 gas power levels with precise control of the flame

Large cast iron grids

Automatic-ignition

Auto-lock safey device

Induction Power Plus function

3 special cooking functions: Simmering, Melting and KeepWarm

Maximum nominal power (gas): 4.0 kW

Maximum nominal power (induction): 3500 W

Ceramic Glass (4 mm)