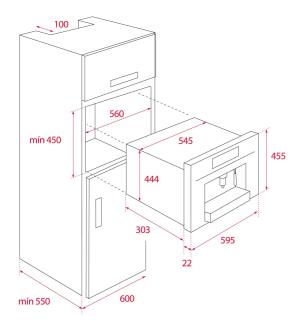

# DIMENSIONS

Product height (mm): 455 Product width (mm): 595 Product depth (mm): 330 Product length (mm): Net weight (Kg): 18,7