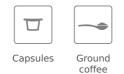

## FEATURES

Urban Colors Edition Multi capsule and ground built-in coffee machine Coffee size regulation Touch control display with knobs Capacity: 1 cup Adjustable height system for different cup sizes Milk frother and hot water pipe Availability for ground coffee 3 storage drawers 19 bar pump pressure 1 litre water tank Descaling function Capsule adaptors suitable for: Nespresso®,Lavazza®,Caffitaly®,E.S.E.