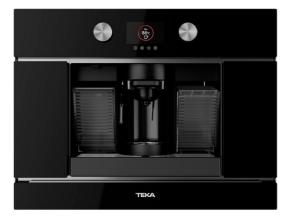

## FEATURES

Urban Colors Edition Multi capsule and ground built-in coffee machine Coffee size regulation Touch control display with knobs Capacity: 1 cup Adjustable height system for different cup sizes Milk frother and hot water pipe Availability for ground coffee 3 storage drawers 19 bar pump pressure 1 litre water tank Descaling function Capsule adaptors suitable for: Nespresso®,Lavazza®,Caffitaly®,E.S.E.

# COLOURS

111630006

Black Glass with StainlessSteel frame