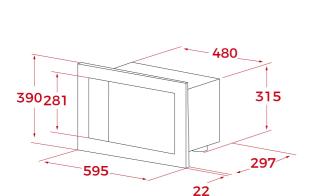

### DIMENSIONS

Product height (mm): 390 Product width (mm): 595 Product depth (mm): 325 Product length (mm): Net weight (Kg): 16,5