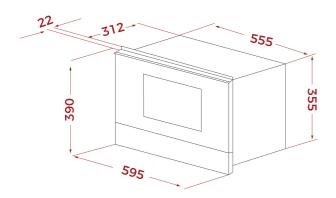

# **DIMENSIONS**

Product height (mm): 390 Product width (mm): 595 Product depth (mm): 334 Product length (mm): Net weight (Kg): 23,2