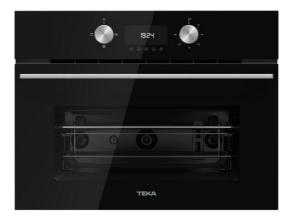

## FEATURES

Urban Colors Edition Microwave + Grill 3 cooking functions 5 power levels + 1000 W microwave power 1400 W grill Defrost by time and weight Touch control display with knobs Electronic timer (Delay/Start function) Chrome supports with 5 cooking levels Removable double glazed door Automatic disconnection security system Reinforced grid Capacity (gross/net): 45 / 44 litres

## COLOURS

111160032 Black