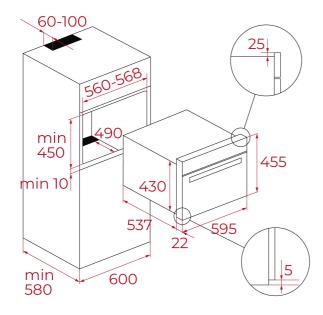

## DIMENSIONS

Product height (mm): 455 Product width (mm): 595 Product depth (mm): 559 Product length (mm): Net weight (Kg): 28,4