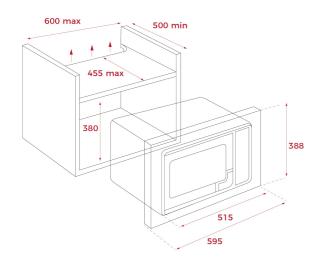

### DIMENSIONS

Product height (mm): 378 Product width (mm): 515 Product depth (mm): 413 Product length (mm): Net weight (Kg): 18,5