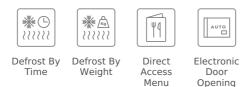

### **FEATURES**

Built-in Microwave + Grill 3 cooking functions 10 direct access menus 5 power levels, 1450 W Grill power: 1000 W Defrost by time and weight Touch control display with knobs and minute minder Double glazed door with right opening Children safety lock LED inner light Stainless steel (fingerprint proof) Quick start Capacity (gross/net): 25 / 23.6 litres Stainless steel cavity