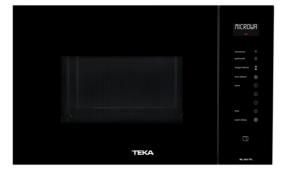

### **FEATURES**

Built-in Microwave + Grill 3 cooking functions 8 direct access menus 2 memories 5 power levels, 900 W microwave power 1000 W grill Defrost by time and weight Touch control display Double glazed door with left opening Electronic door opening Children safety lock Capacity (gross/net): 25/23,6 litres

### COLOURS

112000005 Black