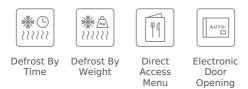

### **FEATURES**

Built-in Microwave + Grill 3 cooking functions 8 direct access menus 2 memories 5 power levels, 900 W microwave power 1000 W grill Defrost by time and weight Touch control display Double glazed door with left opening Electronic door opening Children safety lock Capacity (gross/net): 25/23,6 litres