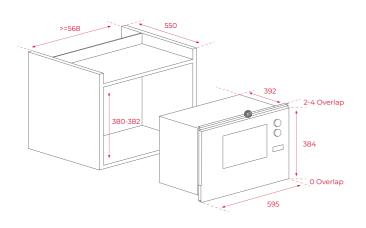

# DIMENSIONS

Product height (mm): 382 Product width (mm): 595 Product depth (mm): 392 Product length (mm): Net weight (Kg): 17,6