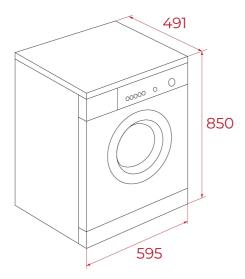

## **DIMENSIONS**

Product height (mm): 850 Product width (mm): 595 Product depth (mm): 533 Product length (mm): Net weight (Kg): 60