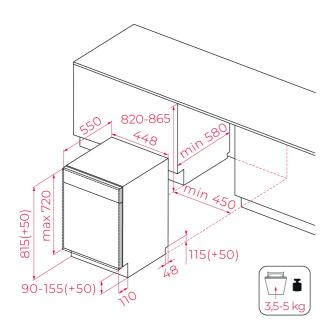

# DIMENSIONS

Product height (mm): 815 Product width (mm): 448 Product depth (mm): 550 Product length (mm): Net weight (Kg): 30,5