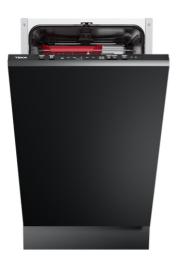

### FEATURES

Fully integrated dishwasher Electronic control panel with white display Capacity: 10 plate settings Washing programs: 6 Washing temperatures: 45°, 50°, 55°, 60°, 65°C Special programs: Fast program, GlassCare, ECO, 1-Hour Special functions: Half load, ExtraDry AquaStop and AquaSafe safety system Low salt and rinse indicator Delay timer: 1-24 hours Noise level: 47 dBA Adjustable back feet from front Sliding Detergent drawer