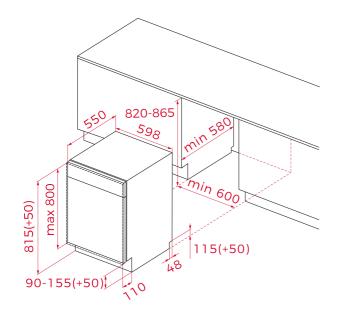

## DIMENSIONS

Product height (mm): 815 Product width (mm): 598 Product depth (mm): 550 Product length (mm): Net weight (Kg): 33,00