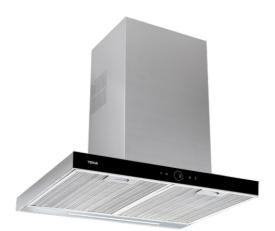

## **FEATURES**

Decorative horizontal hood Electronic control with display 3 speeds + 1 intensive Free Outlet exhaust capacity (m3/h): 920 Intensive speed exhaust capacity (m3/h):701 Max speed exhaust capacity (m3/h): 584 Min speed exhaust capacity (m3/h): 303 Intensive speed sound level (dBA):720 Max speed sound level (dBA): 69 Min speed sound level (dBA): 53 1 LED lamp 2 Stainless Steel filters Stop delay timer Filter saturation indicator Operating pilot light Anti-return valve included Outlet reduction included