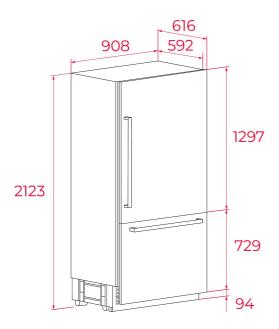

### **DIMENSIONS**

Product height (mm): Product width (mm): Product depth (mm): Product length (mm): Net weight (Kg):