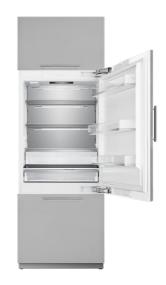

## **FEATURES**

Built-in bottom freezer refrigerator
Full No Frost
Inner control display
Electronic adjustable thermostat on fridge
ZeroBox drawer and FreshBox drawer
2+1 safety glass shelves with metal finishing
On holidays function
Fast freezing and fast cooling function
Front and back adjustable feet
ECO function
LED Illumination
Reversible doors
Climate class: T

Total capacity (net): 556 litres