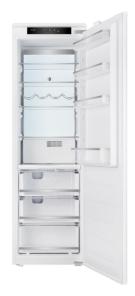

#### **FEATURES**

Built-in refrigerator
Full No Frost
Inner control display
Electronic adjustable thermostat
3 Box drawers
4 safety glass shelves
Front and back adjustable feet
Sliding door installation
Reversible doors
Back lit wall
Climate class: T
Net capacity: 281 litres