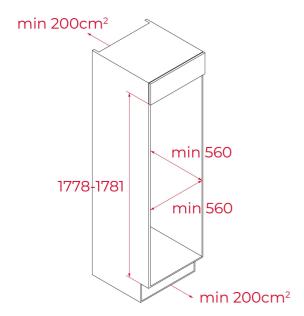

#### **DIMENSIONS**

Product height (mm): Product width (mm): Product depth (mm): Product length (mm): Net weight (Kg):