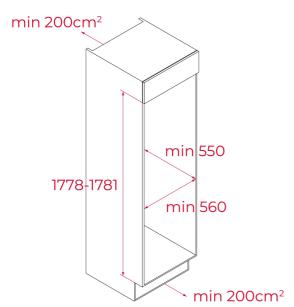

## **DIMENSIONS**

Product height (mm): Product width (mm): Product depth (mm): Product length (mm): Net weight (Kg):