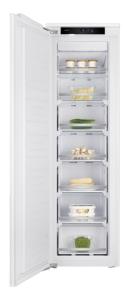

## **REFRIGERATION BI 1D FRZ RSF 73380 FI SA**

No Frost built-in larder freezer with 6 drawers and sliding door installation

#### **FEATURES**

Built-in freezer
Full No Frost
Touch control inner display
Electronic adjustable thermostat
6 safety glass drawers
Front and back adjustable feet
Sliding door installation
Reversible door
LED illumination
Climate class: T
Net capacity: 200 litres