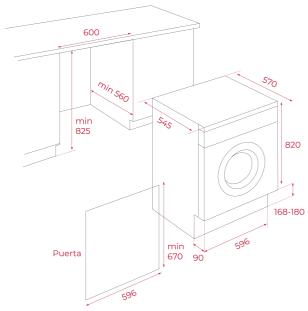

## **DIMENSIONS**

Product height (mm): Product width (mm): Product depth (mm): Product length (mm): Net weight (Kg):