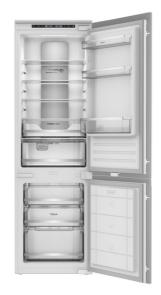

# No Frost integrated refrigerator with interior display and VitaCareBox drawer

On Holidays function

Eco Function

LED

## **FEATURES**

Built-in refrigerator
Full NoFrost
Display on trim
Electronic adjustable thermostat
Fresh Box drawer
4 safety glass shelves
On holidays function
Fast freezing and fast cooling function
Front adjustable feet
ECO Function
LED illumination
Reversible doors

Total capacity: 244 litres

Climate class: T