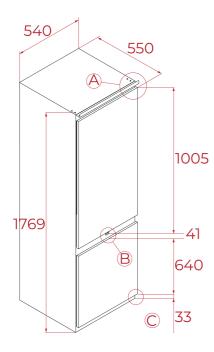

### **DIMENSIONS**

Product height (mm): 1769 Product width (mm): 540 Product depth (mm): 545 Product length (mm): Net weight (Kg): 60

# **TECHNICAL DETAILS**

Energy efficiency class (UE 2019/2016): E

Climate Class: T

Energy Consumption (Kw/day): 0,642 Annual Consumption (kWh/year): 234

Freezing Capacity: 2,6 Noise Level (dBA): 41 Power rate (V): 220-240V Frequency (Hz): 60Hz