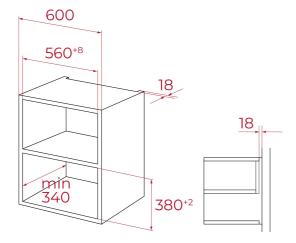

### DIMENSIONS

20 L

20 L

LJ

Electronic

Door

Opening

Product height (mm): 340 Product width (mm): 463 Product depth (mm): 343 Product length (mm): Net weight (Kg):