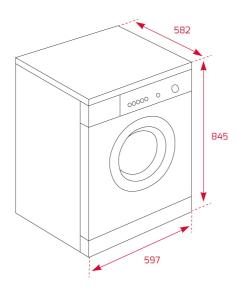

#### **DIMENSIONS**

Product height (mm): 845 Product width (mm): 597 Product depth (mm): 582 Product length (mm): Net weight (Kg): 78