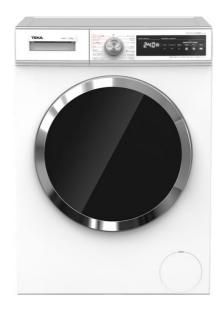

#### MAESTRO WDT 71040 WH

# PremiumCare Series Free Standing Washer Dryer with 15 washing programs

Quick Cycle

Washing capacity: 10Kg

Washing capacity: 6Kg

## **FEATURES**

PremiumCare Series

Free standing Washer-Dryer

Electronic control panel with display

Washing capacity: 10 kg Drying capacity: 6 kg Washing programs: 11 Drying programs: 4 Fast program: 12 minutes