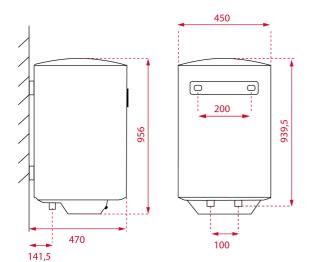

## DIMENSIONS

Product height (mm): 956 Product width (mm): 450 Product depth (mm): 450 Product length (mm): Net weight (Kg): 30,9