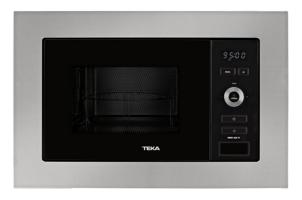

# TOTAL **MWE 225 FI** 20L Built-in Microwave + Grill

### **FEATURES**

Built-in Microwave + Grill 3 cooking functions 8 direct access menus 5 power levels, 1250 W Grill power: 1000 W Defrost by time and weight Touch control display with knobs and minute minder Double glazed door with right opening Children safety lock LED inner light Stainless steel (fingerprint proof) Quick start Capacity (gross/net): 20,31 / 20 litres Stainless steel cavity