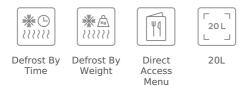

### **FEATURES**

Built-in Microwave + Grill 3 cooking functions 8 direct access menus 5 power levels, 1250 W Grill power: 1000 W Defrost by time and weight Touch control display with knobs and minute minder Double glazed door with right opening Children safety lock LED inner light Stainless steel (fingerprint proof) Quick start Capacity (gross/net): 20,31 / 20 litres Stainless steel cavity