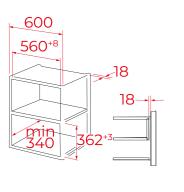

#### DIMENSIONS

Product height (mm): 340 Product width (mm): 463 Product depth (mm): 343 Product length (mm): Net weight (Kg): 15,0