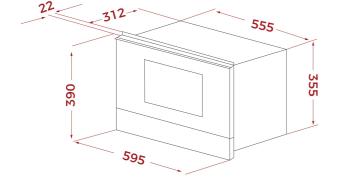

### DIMENSIONS

Product height (mm): 390 Product width (mm): 595 Product depth (mm): 334 Product length (mm): Net weight (Kg): 23,2