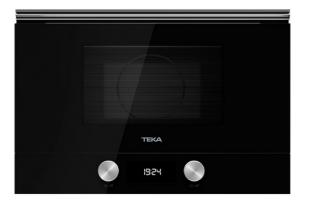

#### MAESTRO ML 8220 BIS

Urban Colors Edition Built-in Microwave with ceramic base

### **FEATURES**

Urban Colors Edition Built-in Microwave + Grill Ceramic base with uniform heating 3 cooking functions 9 direct access menus 5 power levels, 2500 W Grill power: 1200 W Defrost by time and weight Touch control display with knobs Double glazed door with left opening Electronic door opening Automatic disconnection when open door Incandescent inner light Dropdown grill Quick start Capacity (gross/net): 22 / 21,56 litres Stainless steel cavity Crunch plate included Tangential ventilation