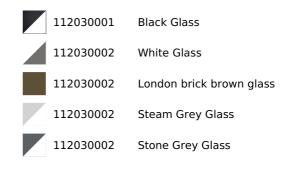

REF: 112030001

EAN: 8434778007688

### **FEATURES**

Urban Colors Edition Built-in Microwave + Grill Ceramic base with uniform heating 3 cooking functions 9 direct access menus 5 power levels, 2500 W Grill power: 1200 W Defrost by time and weight Touch control display with knobs Double glazed door with left opening Electronic door opening Automatic disconnection when open door Incandescent inner light Dropdown grill Quick start Capacity (gross/net): 22 / 21,56 litres Stainless steel cavity Crunch plate included Tangential ventilation

### DIMENSIONS

Product height (mm): 390 Product width (mm): 595 Product depth (mm): 334 Product length (mm): Net weight (Kg): 23,2

# **TECHNICAL DETAILS**

MWO Power (W): 850 Frequency (Hz): 50 Maximum Nominal Power (W): 2700 Grill (W): 1200

# COLOURS