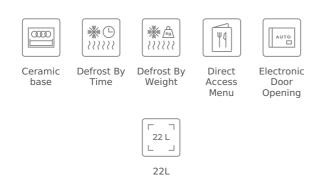

### **FEATURES**

Urban Colors Edition Built-in Microwave + Grill Ceramic base with uniform heating 3 cooking functions 9 direct access menus 5 power levels, 2500 W Grill power: 1200 W Defrost by time and weight Touch control display with knobs Double glazed door with left opening Electronic door opening Automatic disconnection when open door Incandescent inner light Dropdown grill Quick start Capacity (gross/net): 22 / 21,56 litres Stainless steel cavity Crunch plate included Tangential ventilation