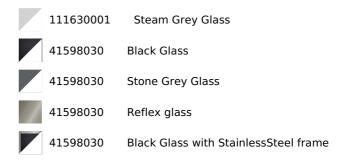

Urban Colors Edition Automatic built-in coffee machine Self-cleaning function Intensity and coffee size regulation Touch control display with knobs 30 automatic programs Capacity: 2 cups at once Adjustable height system for different cup sizes Milk frother and hot water pipe Integrated steel grinder for natural coffee beans Coffee beans container, 200 grams capacity Availability for ground coffee 15 bar pump pressure 1.8 litres water tank Waste container Descaling function Installation with telescopic rails for easy pull out of the coffee maker

# DIMENSIONS

Product height (mm): 455 Product width (mm): 595 Product depth (mm): 412 Product length (mm): Net weight (Kg): 23

# **TECHNICAL DETAILS**

Power rate (V): 220-240 Frequency (Hz): 50/60 Maximum Nominal Power (W): 1350

### COLOURS