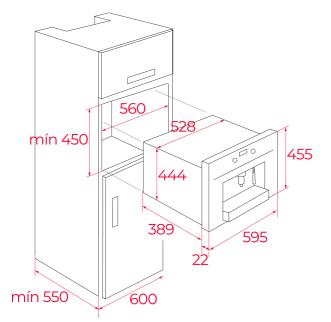

# DIMENSIONS

Product height (mm): 455 Product width (mm): 595 Product depth (mm): 412 Product length (mm): Net weight (Kg): 23