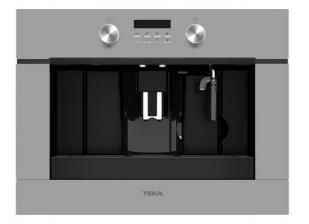

#### MAESTRO CLC 855 GM SM

Built-in coffee machine with automatic programs for ground coffee, tea and steam

## FEATURES

Urban Colors Edition Automatic built-in coffee machine Self-cleaning function Intensity and coffee size regulation Touch control display with knobs 30 automatic programs Capacity: 2 cups at once Adjustable height system for different cup sizes Milk frother and hot water pipe Integrated steel grinder for natural coffee beans Coffee beans container, 200 grams capacity Availability for ground coffee 15 bar pump pressure 1.8 litres water tank Waste container Descaling function Installation with telescopic rails for easy pull out of the coffee maker