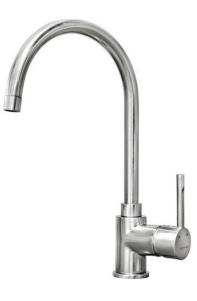

#### EASY SP 995 I

Kitchen Tap mixer with high swivel spout

Aerator

## **FEATURES**

High spout kitchen tap Swivel spout Anti-scale aerator Cartridge with ceramic discs of high resistance Highly precise temperature control Greater handling sensitivity with smoother movements 3/8" flexible inlet pipes