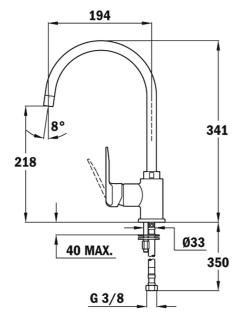

# DIMENSIONS

Product height (mm): 341 **Product width (mm):** Product depth (mm): Product length (mm): Net weight (Kg): 1,55