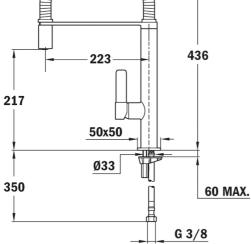

### DIMENSIONS

Product height (mm): 436 Product width (mm): Product depth (mm): Product length (mm): Net weight (Kg): 2,91