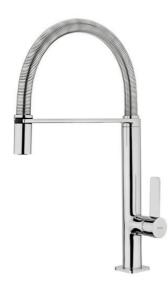

#### MAESTRO FO 939

Professional Kitchen Tap Mixer with flexible spring

## **FEATURES**

Professional kitchen tap Swivel and flexible spout Anti-scale aerator Pull-down shower 1 function: aerated spray High resistant flexible spring Stainless steel flexible hose Cartridge with ceramic discs of high resistance Highly precise temperature control Greater handling sensitivity with smoother movements 3/8" flexible inlet pipes

# COLOURS

629390200 Chrome

Saving Water

**TEKA** 

Anti-Scale

Aerator

High

Resistance