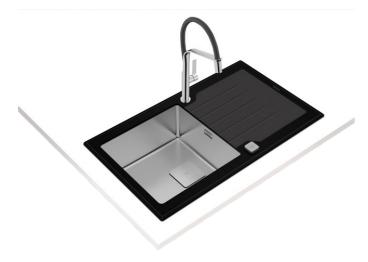

### MAESTRO Diamond RS15 1B 1D 86

Inset glass sink with one bowl and one drainer

### **FEATURES**

Diamond Series
Stainless steel and glass sink
One inox bowl and one drainer
Safety tempered glass with bevelled edges
Inset installation
Easy clean radius R15 corners
3½" SQ automatic basket waste with siphon
Decorative SQ cover
SilentSmart, 50% less noise
200 mm deep bowl
50 cm base unit

200mm depth

Antibacterial Lifetime warranty

l Lifetime warranty + SilentSmart

R15, easy to clean

### **COLOURS**

115100011 Black
115100021 White

Stone Grey

115100021