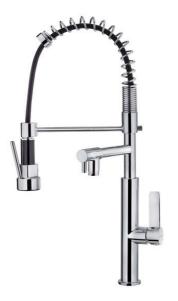

# Professional Kitchen Mixer with spout to fill recipients

Saving Water

Anti-Scale Aerator

High Resistance

Pull Down Shower

Resistance

Swivel Spout

Easy\_Quick

## **FEATURES**

Professional kitchen tap Swivel and flexible spout

Anti-scale aerator

Pull-down shower with stop function. 1 function: Shower spray

Extra spout to fill recipients

Cartridge with ceramic discs of high resistance

Highly precise temperature control

Greater handling sensitivity with smoother movements

High resistant flexible spring

Stainless steel flexible hose reinforced with plastic for better

protection and easy cleaning Easy-Quick fixation system 3/8" - 1/2" flexible inlet pipes