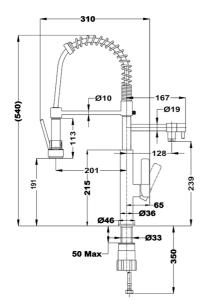

### **DIMENSIONS**

Product height (mm): 540 Product width (mm): Product depth (mm): 310 **Product length (mm):** Net weight (Kg): 1,35