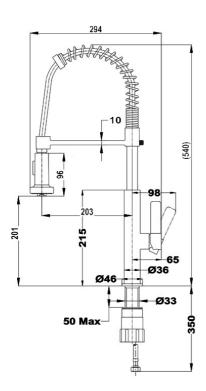

## **DIMENSIONS**

Product height (mm): 540 Product width (mm): Product depth (mm): 294 **Product length (mm):** Net weight (Kg): 1,62

3/8" - 1/2" flexible inlet pipes