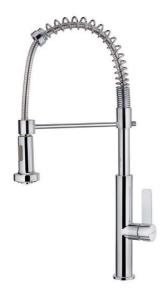

# Professional Kitchen Mixer with swivel and flexible spout

Saving Anti-Scale Water

High Aerator Resistance

Pull Down Shower

Resistance

Swivel Spout

Easy\_Quick

## **FEATURES**

Professional kitchen tap Swivel and flexible spout Anti-scale aerator Pull-down shower 2 functions: normal & shower spray Cartridge with ceramic discs of high resistance Highly precise temperature control Greater handling sensitivity with smoother movements High resistant flexible spring Stainless steel flexible hose reinforced with plastic for better protection and easy cleaning Easy-Quick fixation system

### **COLOURS**

116010002

Chrome