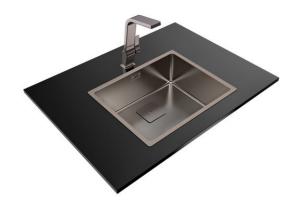

# MAESTRO FlexLinea RS15 50.40

ТЕКА

Metallic Edition sink with one bowl and titanium pvd finish

### **FEATURES**

FlexLinea Series Metallic stainless steel + PVD coat sink One bowl

3-in-1 installation possibilities: undermount, top or flush

Easy clean radius R15 corners

 $3\frac{1}{2}$ " SQ manual basket waste with siphon

Decorative SQ cover

SilentSmart, 50% less noise

200 mm deep bowl

60 cm base unit

200mm depth

nm Antibacterial R15, easy th to clean