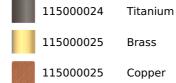

# MAESTRO FlexLinea RS15 50.40

ТЕКА

Metallic Edition sink with one bowl and titanium pvd finish



#### **REFERENCE**

REF: 115000024 EAN: 8434778004717

### **FEATURES**

FlexLinea Series Metallic stainless steel + PVD coat sink One bowl

3-in-1 installation possibilities: undermount, top or flush

Easy clean radius R15 corners

 $3\frac{1}{2}$ " SQ manual basket waste with siphon

Decorative SQ cover

SilentSmart, 50% less noise

200 mm deep bowl

60 cm base unit







200mm depth

nm Antibacterial R15, easy th to clean

## **DIMENSIONS**

Product height (mm): Product width (mm): 440 Product depth (mm): 200 Product length (mm): 540 Net weight (Kg): 4,1



### **COLOURS**