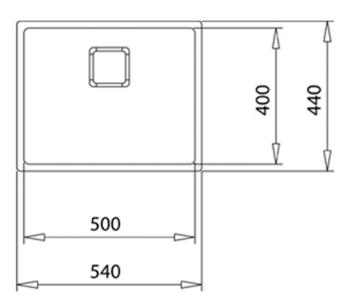

## **DIMENSIONS**

Product height (mm): Product width (mm): 440 Product depth (mm): 200 Product length (mm): 540 Net weight (Kg): 4,1