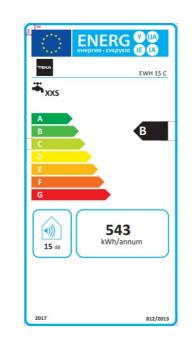

## **TECHNICAL DETAILS**

**ELECTRIC CONNECTION** 

ENERGY EFFICIENCY

MODELS

Frequency (Hz): 50/60 Power rate (V): 220-240 Plug type: EU, 1m

Energy Efficiency Class: B

Control panel: MECHANICAL

ENERGY LABEL