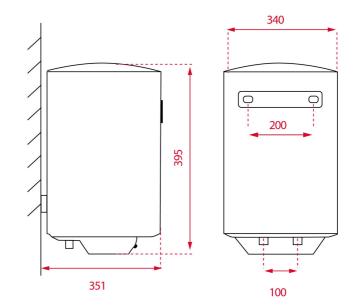

## DIMENSIONS

Product height (mm): 395 Product width (mm): 340 Product depth (mm): 340 Product length (mm): Net weight (Kg): 10,2