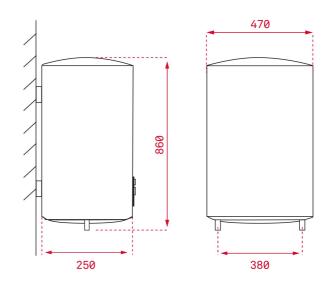

## DIMENSIONS

Product height (mm): 860 Product width (mm): 470 Product depth (mm): 250 Product length (mm): Net weight (Kg): 25,81