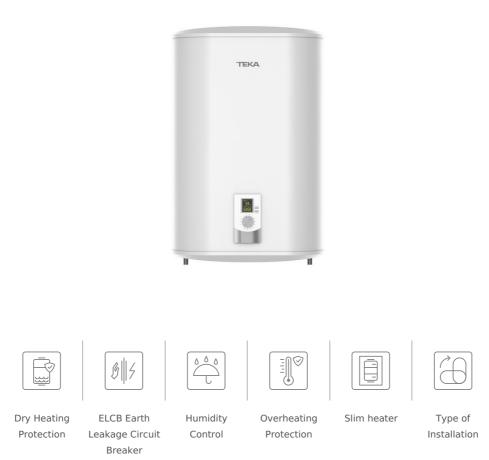

## FEATURES

Slim shape Vertical and horizontal installation Capacity: 47 litres Average number of users: 2-3 Tank ultra-resistant protective polish Enamelled heating element Temperature regulation 30° - 75° C Max input pressure: 0.75 Mpa Over-pressure protection Over-heating protection Humidity protection Dry-heating protection Earth leakage circuit breaker ELCB Power rate: 2000 W Isolation thickness: 18 mm Power levels: 2