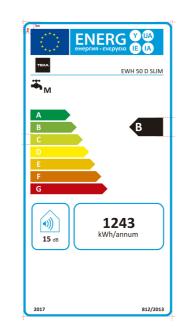

## **TECHNICAL DETAILS**

**ELECTRIC CONNECTION** 

ENERGY EFFICIENCY

MODELS

Frequency (Hz): 50 Power rate (V): 220 Plug type: EU

Energy Efficiency Class: B

Control panel: ELECTRONIC

**ENERGY LABEL** 