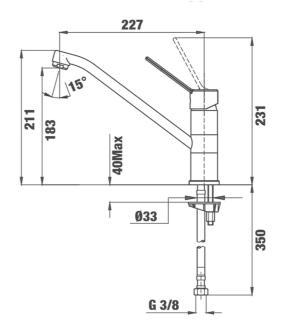

## DIMENSIONS

Product height (mm): 211 Product width (mm): Product depth (mm): Product length (mm): Net weight (Kg): 1,9