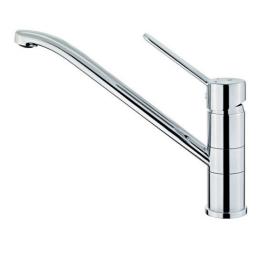

Anti-Scale Aerator Swivel Spout

DESCRIPTION

LIFE STYLE

COLOURS

REFERENCE

Single lever Kitchen Tap with swivel spout

Easy

REF. 469934500 EAN. 8421152098219 **TEKA** 

## FEATURES

Low spout kitchen tap Swivel spout Anti-scale aerator Cartridge with ceramic discs of high resistance Highly precise temperature control Greater handling sensitivity with smoother movements 3/8" flexible inlet pipes