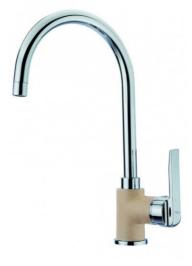

**IN 995** Kitchen Tap Mixer with high swivel spout and anti-scale aerator

Anti-Scale Aerator Swivel Spout

| DESCRIPTION |
|-------------|
| LIFE STYLE  |
| COLOURS     |
| REFERENCE   |

Kitchen Tap Mixer with high swivel spout and anti-scale aerator

Easy

REF. 53995120S EAN. 8421152069462

## FEATURES

High spout kitchen tap Minimalistic design Swivel spout Anti-scale aerator Cartridge with ceramic discs of high resistance Highly precise temperature control Greater handling sensitivity with smoother movements 3/8" flexible inlet pipes