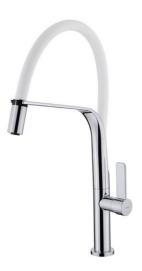

## FO 997 Semi-professional Kitchen Tap FO 997 white tube

Saving Water

Anti-Scale Aerator

Pull Down Shower

Resistance

Swivel Spout

**DESCRIPTION** 

Semi-professional Kitchen Tap FO 997 white tube

## **FEATURES**

High spout kitchen tap
Swivel and flexible spout
Anti-scale aerator
Pull-down shower 1 function: aerated spray
High resistant flexible rubber tube
Stainless steel flexible hose
Cartridge with ceramic discs of high resistance
Highly precise temperature control
Greater handling sensitivity with smoother movements
3/8" flexible inlet pipes