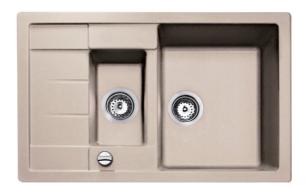

## Astral 60 B-TG 11/2B 1D Inset Tegranite sink with one bowl, one auxiliary bowl and one drainer

200mm depth Colour Intensity

Easy Clean

Food safe

High resistance

**DESCRIPTION** 

Inset Tegranite sink with one bowl, one auxiliary bowl and one drainer

## **FEATURES**

Tegranite+ sink
One bowl, one auxiliary bowl and one drainer
Inset installation
3½" automatic basket waste
200 and 145 mm deep bowls
60 cm base unit