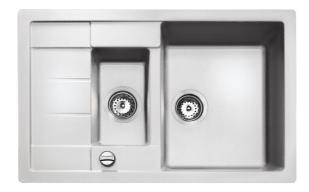

## Astral 60 B-TG 11/2B 1D Inset Tegranite sink with one bowl, one auxiliary bowl and one drainer

200mm depth Colour Intensity

Easy Clean

Food safe

High resistance

**DESCRIPTION** 

Inset Tegranite sink with one bowl, one auxiliary bowl and one drainer

## **FEATURES**

Tegranite+ sink
One bowl, one auxiliary bowl and one drainer
Inset installation
3½" automatic basket waste
200 and 145 mm deep bowls
60 cm base unit

## **TECHNICAL DETAILS**

MAIN BOWL Main Bowl Length (mm): 344

Main Bowl Width (mm): 430 Main Bowl Depth (mm): 200

OTHER FEATURES Material: Tegranite+

Type of installation: Inset
Number of tap holes: Pre-Drilled

Valve hole type: 3½"
Overflow hole: Round

Sink Bowl / Top thickness (mm): 10/7

OTHERS Base unit (cm): 60

SECONDARY BOWL

Secondary Bowl Length (mm): 164

Secondary Bowl Width (mm): 285

Secondary Bowl Depth (mm): 145

SINK LAY OUT

Number of bowls: 1

Number of drainers: 1

**Drainer position:** Reversible

**Installation clips:** Yes