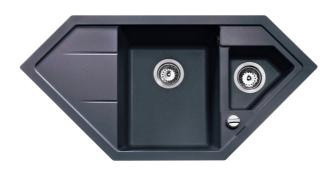

## **Astral 70 E-TG 1B 2D** Inset Tegranite sink with one bowl, one auxiliary bowl and two drainers

Colour Intensity

Easy Clean

Food safe

High resistance

**DESCRIPTION** 

Inset Tegranite sink with one bowl, one auxiliary bowl and two drainers

## **FEATURES**

Tegranite+ sink Corner bowls Inset installation 3½" automatic basket waste 205 and 120 mm deep bowls 70 cm base unit