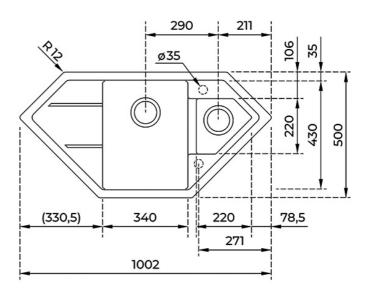

## **DIMENSIONS**

Product height (mm): Product width (mm): 500 Product depth (mm): 205 Product length (mm): 1002 Net weight (Kg): 12,00

## **TECHNICAL DETAILS**

MAIN BOWL Main Bowl Length (mm): 340

Main Bowl Width (mm): 430 Main Bowl Depth (mm): 205

OTHER FEATURES Material: Tegranite+

Type of installation: Inset
Number of tap holes: Pre-Drilled

Valve hole type:  $3\frac{1}{2}$ "
Overflow hole: Round

Sink Bowl / Top thickness (mm): 10/7

OTHERS Base unit (cm): 70

SECONDARY BOWL Secondary Bowl Length (mm): 220

Secondary Bowl Width (mm): 220 Secondary Bowl Depth (mm): 120