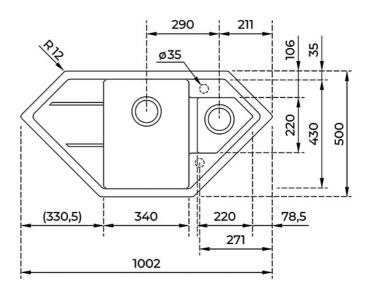

## **DIMENSIONS**

Product height (mm): Product width (mm): 500 Product depth (mm): 205 Product length (mm): 1002

Net weight (Kg): 12

## **TECHNICAL DETAILS**

MAIN BOWL Main Bowl Length (mm): 340

Main Bowl Width (mm): 430 Main Bowl Depth (mm): 205

OTHER FEATURES Material: Tegranite+

Type of installation: Inset
Number of tap holes: Pre-Drilled

Valve hole type:  $3\frac{1}{2}$ "
Overflow hole: Round

Sink Bowl / Top thickness (mm): 10/7

OTHERS Base unit (cm): 70

SECONDARY BOWL Secondary Bowl Length (mm): 220

Secondary Bowl Width (mm): 220 Secondary Bowl Depth (mm): 120