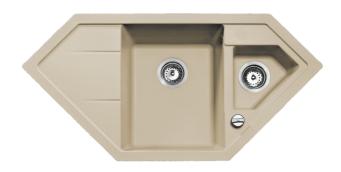

## **Astral 70 E-TG 1B 2D** Inset Tegranite sink with one bowl, one auxiliary bowl and two drainers

Colour Intensity

Easy Clean

Food safe

High resistance

**DESCRIPTION** 

Inset Tegranite sink with one bowl, one auxiliary bowl and two drainers

## **FEATURES**

Tegranite+ sink Corner bowls Inset installation 3½" automatic basket waste 205 and 120 mm deep bowls 70 cm base unit

SINK LAY OUT

Number of bowls: 1

Number of drainers: 1

**Drainer position:** Left

Installation clips: Yes