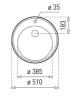

## **DIMENSIONS**

Product height (mm): Product width (mm): ø510 Product depth (mm): 184 Product length (mm): ø510 Net weight (Kg): 8,36

## **TECHNICAL DETAILS**

MAIN BOWL Main Bowl Length (mm): ø385 Main Bowl Width (mm): ø385

Main Bowl Depth (mm): 184

OTHER FEATURES Material: Tegranite+

Type of installation: Inset Number of tap holes: Pre-Drilled

Valve hole type: 3½"

Overflow hole: Round

Sink Bowl / Top thickness (mm): 10/7

OTHERS Base unit (cm): 45

SINK LAY OUT

Number of bowls: 1

Number of drainers: 0

**Installation clips:** Yes