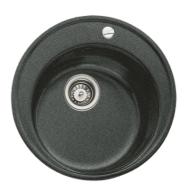

## Centroval RB 1B Inset Tegranite sink One bowl

Colour Intensity

Easy Clean

Food safe

High resistance

**DESCRIPTION** 

Inset Tegranite sink One bowl

LIFE STYLE

## **FEATURES**

Tegranite+ sink
One bowl
Inset installation
3½" automatic basket waste
184 mm deep bowl
45 cm base unit