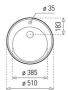

## DIMENSIONS

Product height (mm): Product width (mm): ø510 Product depth (mm): 184 Product length (mm): ø510 Net weight (Kg): 8,36

## **TECHNICAL DETAILS**

| MAIN BOWL      | Main Bowl Length (mm): ø385<br>Main Bowl Width (mm): ø385<br>Main Bowl Depth (mm): 184                                                                                          |
|----------------|---------------------------------------------------------------------------------------------------------------------------------------------------------------------------------|
| OTHER FEATURES | Material: Tegranite+<br>Type of installation: Inset<br>Number of tap holes: Pre-Drilled<br>Valve hole type: 3½"<br>Overflow hole: Round<br>Sink Bowl / Top thickness (mm): 10/7 |
| OTHERS         | Base unit (cm): 45                                                                                                                                                              |
| SINK LAY OUT   | Number of bowls: 1<br>Number of drainers: 0                                                                                                                                     |