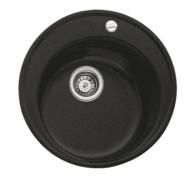

Inset Tegranite sink One bowl

Total

REF. 40143209 EAN. 8421152131497

## FEATURES

Tegranite+ sink One bowl Inset installation 3½" automatic basket waste 184 mm deep bowl 45 cm base unit