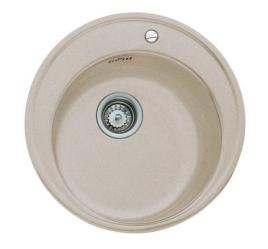

| DESCRIPTION |  |
|-------------|--|
| LIFE STYLE  |  |
| COLOURS     |  |
| REFERENCE   |  |

Inset Tegranite sink One bowl

Total

REF. 40143204 EAN. 8421152062043

## FEATURES

Tegranite+ sink One bowl Inset installation 3½" automatic basket waste 184 mm deep bowl 45 cm base unit