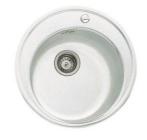

Inset Tegranite sink One bowl

Total

REF. 40143208 EAN. 8421152159651

## FEATURES

Tegranite+ sink One bowl Inset installation 3½" automatic basket waste 184 mm deep bowl 45 cm base unit