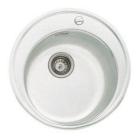

## Centroval RB 1B Inset Tegranite sink One bowl

Colour Intensity

Easy Clean

Food safe

High resistance

**DESCRIPTION** 

Inset Tegranite sink One bowl

LIFE STYLE

## **FEATURES**

Tegranite+ sink
One bowl
Inset installation
3½" automatic basket waste
184 mm deep bowl
45 cm base unit

## **DIMENSIONS**

Product height (mm): Product width (mm): ø510 Product depth (mm): 184 Product length (mm): ø510 Net weight (Kg): 8,36

## **TECHNICAL DETAILS**

MAIN BOWL Main Bowl Length (mm): ø385 Main Bowl Width (mm): ø385

Main Bowl Depth (mm): 184

OTHER FEATURES Material: Tegranite+

Type of installation: Inset Number of tap holes: Pre-Drilled