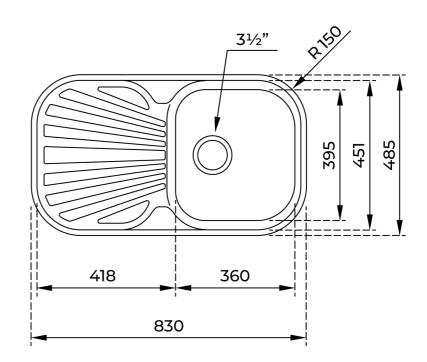

## DIMENSIONS

Product height (mm): Product width (mm): 485 Product depth (mm): 170 Product length (mm): 830 Net weight (Kg): 3,06

## **TECHNICAL DETAILS**

| MAIN BOWL      | Main Bowl Length (mm): 360<br>Main Bowl Width (mm): 395<br>Main Bowl Depth (mm): 170                                                                                      |
|----------------|---------------------------------------------------------------------------------------------------------------------------------------------------------------------------|
| OTHER FEATURES | Material: Stainless Steel<br>Type of installation: Inset<br>Number of tap holes: 0<br>Valve hole type: 3½"<br>Overflow hole: Round<br>Sink Bowl / Top thickness (mm): 0,7 |
| OTHERS         | Base unit (cm): 45                                                                                                                                                        |
| SINK LAY OUT   | Number of bowls: 1<br>Number of drainers: 1<br>Drainer position: Reversible                                                                                               |
| ACCESSORIES    | Soundproof: Yes<br>Installation clips: Yes                                                                                                                                |