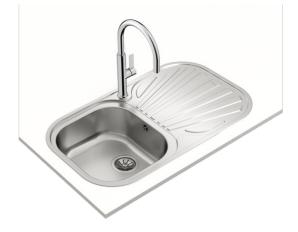

Antibacterial

Lifetime warranty

DESCRIPTION

LIFE STYLE

COLOURS

REFERENCE

Inset stainless steel sink One bowl and One drainer

Total

## FEATURES

Stylo Series Stainless steel sink One bowl and one drainer Inset installation 3½" manual basket waste with siphon 170 mm deep bowl 45 cm base unit