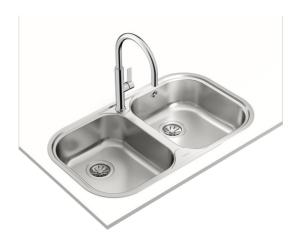

## **Stylo 2B** Inset stainless steel sink Two bowls

Antibacterial

Lifetime warranty

**DESCRIPTION** Inset stainless steel sink Two bowls

LIFE STYLE Total

**COLOURS** 

**REFERENCE** REF. 11107027 EAN. 8421152705704

## **FEATURES**

Stylo Series
Stainless steel sink
Two bowls
Inset installation
3½" manual basket waste with siphon
170 mm deep bowls
80 cm base unit

Product height (mm): Product width (mm): 485 Product depth (mm): 170 Product length (mm): 828 Net weight (Kg): 3,56