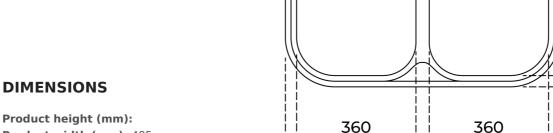

## **FEATURES**

Stylo Series
Stainless steel sink
Two bowls
Inset installation
3½" manual basket waste with siphon
170 mm deep bowls
80 cm base unit

Product height (mm): Product width (mm): 485 Product depth (mm): 170 Product length (mm): 828 Net weight (Kg): 3,56

## **TECHNICAL DETAILS**

MAIN BOWL Main Bowl Length (mm): 360
Main Bowl Width (mm): 417

Main Bowl Width (mm): 417

Main Bowl Depth (mm): 170

400

828

ø 45

213

485

134

OTHER FEATURES Material: Stainless Steel

Type of installation: Inset Number of tap holes: 1 Valve hole type: 3½" Overflow hole: Round

Sink Bowl / Top thickness (mm): 0,7

OTHERS Base unit (cm): 80

SECONDARY BOWL
Secondary Bowl Length (mm): 360
Secondary Bowl Width (mm): 417

Secondary Bowl Depth (mm): 170

SINK LAY OUT

Number of bowls: 2

Number of drainers: 0

ACCESSORIES Soundproof: Yes
Installation clips: Yes

Siphon: Yes