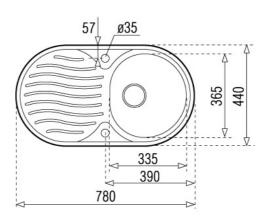

## **FEATURES**

Sphera Series
Stainless steel sink
One bowl and one drainer
Inset installation
3½" manual waste
150 mm deep bowl
45 cm base unit

Product height (mm): Product width (mm): 440 Product depth (mm): 150 Product length (mm): 780 Net weight (Kg): 2,28

## **TECHNICAL DETAILS**

**MAIN BOWL** Main Bowl Length (mm): 335 Main Bowl Width (mm): 365

Main Bowl Depth (mm): 150

**OTHER FEATURES** Material: Stainless Steel Type of installation: Inset

Valve hole type: 3½" Overflow hole: Round

Sink Bowl / Top thickness (mm): 0,6

**OTHERS** Base unit (cm): 45

**SINK LAY OUT** Number of bowls: 1 Number of drainers: 1

**Drainer position:** Reversible

**ACCESSORIES** 

**Soundproof:** Yes **Installation clips:** Yes