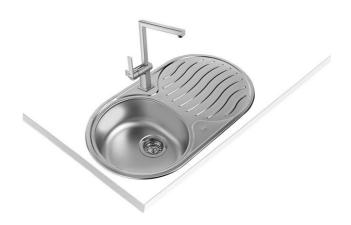

## DR-78 1B 1D Inset stainless steel sink One bowl and one drainer

Antibacterial

**DESCRIPTION** Inset stainless steel sink One bowl and one drainer

LIFE STYLE Total

COLOURS

**REFERENCE** REF. 10130001 EAN. 8421152093726

## **FEATURES**

Sphera Series
Stainless steel sink
One bowl and one drainer
Inset installation
3½" manual waste
150 mm deep bowl
45 cm base unit

Product height (mm): Product width (mm): 440 Product depth (mm): 150 Product length (mm): 780 Net weight (Kg): 2,28