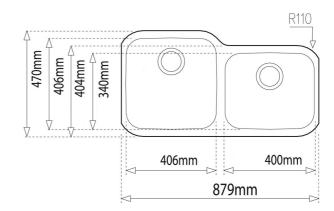

## DIMENSIONS

Product height (mm): Product width (mm): 470 Product depth (mm): 250 Product length (mm): 879 Net weight (Kg): 6,1

## **TECHNICAL DETAILS**

| MAIN BOWL      | Main Bowl Length (mm): 406<br>Main Bowl Width (mm): 406<br>Main Bowl Depth (mm): 250                                                                                                |
|----------------|-------------------------------------------------------------------------------------------------------------------------------------------------------------------------------------|
| OTHER FEATURES | Material: Stainless Steel<br>Type of installation: Undermount<br>Valve hole type: 3 <sup>1</sup> / <sub>2</sub> "<br>Overflow hole: No<br>Sink Bowl / Top thickness (mm): 1,0 / 1,0 |
| OTHERS         | Base unit (cm): 90                                                                                                                                                                  |
| SECONDARY BOWL | Secondary Bowl Length (mm): 400<br>Secondary Bowl Width (mm): 340<br>Secondary Bowl Depth (mm): 200                                                                                 |