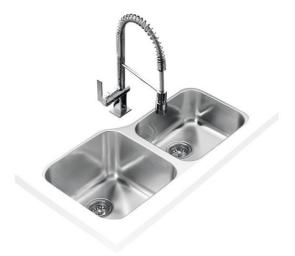

## DESCRIPTION

Undermount stainless steel sink

Total

COLOURS

LIFE STYLE

REFERENCE

REF. 10125041 EAN. 8421152032268

ТЕКА

## FEATURES

Space Series Stainless steel sink Two bowls Undermount installation 3½" manual basket waste without overflow 250 and 200 mm deep bowls 90 cm base unit

\_ \_ \_